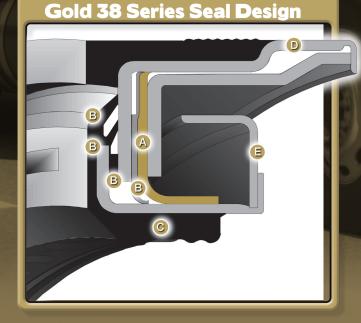

- A Patented PTFE Lay-Down Bi-Directional Sealing Lip maintains constant sealing during wheel movement
- Four floating points of contact and bumper pad that inhibits contaminant entry into the hub
- SURE-LOCK I.D. rib technology firmly grips shaft and provides superior contaminant excusion
- Metal O.D. maintains position on hub bore
- A unitized shield prevents damage to PTFE oil sealing lip and provides structural integrity