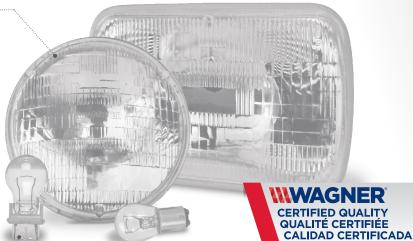

## **SEALED BEAMS**

**MINIATURE LAMPS** 

- Ideal for fleets and municipalities
- Quartz glass, where applicable
- Extra-strong filament to prevent premature breakage
- Designed to withstand greater vibration